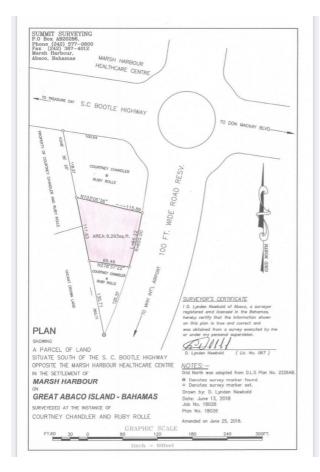

## S. C. BOOTLE HIGHWAY, Marsh Harbour

**Price:** \$725,000

Address: S. C. BOOTLE HIGHWAY, Marsh Harbour

City: Abaco MLS#: 54850

**Lot Size:** 9,293 sq. ft.

**Listing No:** C-4

Beds: n/a Baths: n/a

Living Area: 2,040 sq. ft.

## **Property Details**

This building is situated in a prime location in Marsh Harbour, Abaco, is ideal for business offices, a bank, or medical center. There is natural lighting with high ceilings for good ventilation. The building consists of four (4) rooms, a conference room, two (2) full bathrooms, and a guest bathroom, and an executive office with a full bathroom and shower stall. Call us today to schedule an appointment for a viewing!