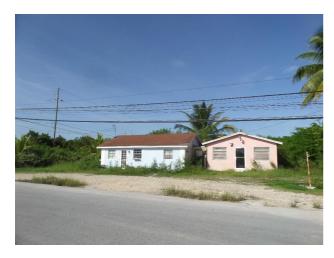

## 2 COMMERCIAL BUILDINGS, Deadman's Cay

Price: \$150.000

Address: 2 COMMERCIAL BUILDINGS, Deadman's Cay

City: Long Island MLS#: 54847

Lot Size: 43,560 sq. ft. Listing No: C-10

Beds: n/a Baths: n/a

Living Area: n/a Year Built: n/a

## **Property Details**

2 Commercial Buildings on Queen's Highway in Deadman's Cay on an acre of land gives you a great opportunity to start your own business! Both buildings are in need of repairs/renovations but has good potential. They are centrally located near schools, grocery stores, gas station and Deadman's Cay Airport.