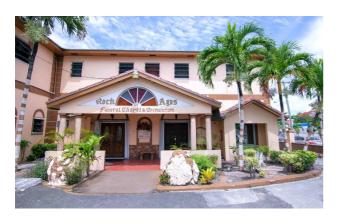

## **Rock of Ages**

Price: \$1,750,000 Address: WULFF ROAD,Wulff Road City: New Providence/Paradise Island MLS#: 54963 Lot Size: 16,930 sq. ft. Listing No: C0 Beds: n/a Baths: n/a Living Area: 5,500 sq. ft. Year Built: 2008 Status: For Saleonly

## **Property Details**

This prime commercial property in the heart of New Providence is a great income earner when rented. On the second floor, there are 5 units in the eastern wing which rent for \$700 per week. The western wing has 20 rooms and rents for \$3,000.00 per week. In addition to the living spaces upstairs and offices, there are three offices on the ground floor with bathrooms, storage rooms, reception, meeting rooms and Parlours. The property is a commercial and multi-family residential development in good condition. It is neatly landscaped with adequate parking, a vehicle shed, burglar bars, water systems, gates, fencing and shutters. Wulff road is easily accessible from Independence Highway and is near to banks, Marathon Mall, shopping plazas, building supplies stores and much more. Call for a viewing to realize your investment goals!