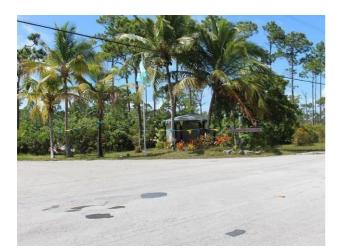

## **Property Details**

Beautiful 18,000 sq ft lot with unobstructed views of the beach and waterfront located on Ocean Drive, Bahama Palm Shores. This prime property will always have direct beach access and unobstructed views. Underground electricity available at the boundary. Bahama Palm Shores is a wonderful seaside community with a nice mix of foreign and local residents. It is only a 25 minute drive from Marsh Harbour where just about anything you need can be found from medical services, hardware supplies, groceries and a number of restaurants for your dining pleasure.