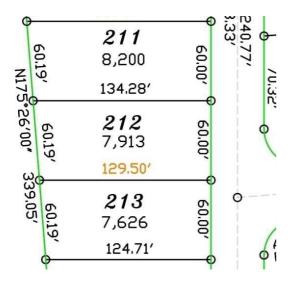

## 212 KINGFISH ROAD, West Bay Street

Price: \$285.000

Address: 212 KINGFISH ROAD, West Bay Street

City: New Providence/Paradise Island

MLS#: 54992

Lot Size: 7,913 sq. ft.

Listing No: R1

Beds: 0 Baths: 0

## **Property Details**

Vacant triplex lot 60 by 129 multi family