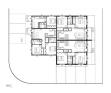

## 4 PLEX



**Price:** \$575,000

Address: 22 HASTIO POINT CLOSE, Stapledon

Gardens

City: New Providence/Paradise Island

MLS#: 53685

Lot Size: 9,000 sq. ft. Listing No: R38

**Beds:** 5 Baths: 4

Living Area: 2,500 sq. ft.

Year Built: 2023 Status: For Saleonly











## **Property Details**

4 apartments located on a corner lot

## **Agent Details**





Nassau/New Providence Office







The Bahamas Real Estate Association is not responsible for the accuracy of the information listed above. The data relating to the real estate for sale or lease on this website comes in part from the Internet Data Exchange Program (IDX) and the Bahamas MLS, and is provided here for consumer's personal, non-commercial use. It may not be used for any purpose other than to identify prospective properties consumers may be interested in purchasing or leasing. Real Estate listings held in brokerage firms other than the office owning this website are marked with the IDX logo on the short inquiry. Data provided is deemed reliable but not guaranteed. This information