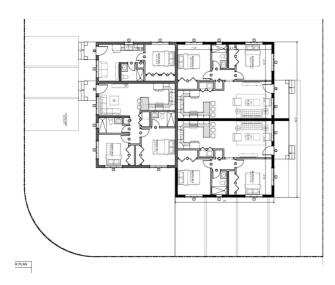

## 4 PLEX



**Price:** \$575,000

Address: 22 HASTIO POINT CLOSE, Stapledon

Gardens

City: New Providence/Paradise Island

MLS#: 53685

Lot Size: 9,000 sq. ft. Listing No: R38

**Beds:** 5 Baths: 4

Living Area: 2,500 sq. ft.

Year Built: 2023 Status: For Saleonly











## **Property Details**

4 apartments located on a corner lot

## **Agent Details**





Nassau/New Providence Office







The Bahamas Real Estate Association is not responsible for the accuracy of the information listed above. The data relating to the real estate for sale or lease on this website comes in part from the Internet Data Exchange Program (IDX) and the Bahamas MLS, and is provided here for consumer's personal, non-commercial use. It may not be used for any purpose other than to identify prospective properties cons