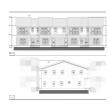

## 314 MCKINNEY AVENUE, Stapledon Gardens



Price: \$295.000

Address: 314 MCKINNEY AVENUE, Stapledon Gardens

City: New Providence/Paradise Island

MLS#: 55017

Lot Size: 10,000 sq. ft.

Listing No: R12

Beds: 0 Baths: 0

Living Area: n/a Year Built: n/a

Status: For Saleonly











## **Property Details**

Multi family lot approved for 4 town homes

## **Agent Details**





Nassau/New Providence Office







(242) 362-5219



info@moskorealty.com



The Bahamas Real Estate Association is not responsible for the accuracy of the information listed above. The data relating to the real estate for sale or lease on this website comes in part from the Internet Data Exchange Program (IDX) and the Bahamas MLS, and is provided here for consumer's personal, non-commercial use. It may not be used for any purpose other than to identify prospective properties consumers may be interested in purchasing or leasing. Real

Estate listings held in brokerage firms other than the office owning this website are marked with the IDX logo on the short inquiry. Data provided is deemed