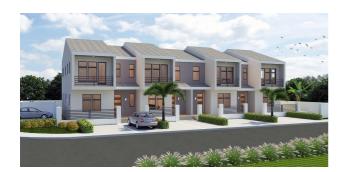

## 314 MCKINNEY AVENUE, Stapledon Gardens



Price: \$295.000

Address: 314 MCKINNEY AVENUE, Stapledon Gardens

City: New Providence/Paradise Island

MLS#: 55017

Lot Size: 10,000 sq. ft.

Listing No: R12

Beds: 0 Baths: 0

Living Area: n/a Year Built: n/a

Status: For Saleonly











## **Property Details**

Multi family lot approved for 4 town homes

## **Agent Details**





Nassau/New Providence Office







(242) 362-5219



info@moskorealty.com



The Bahamas Real Estate Association is not responsible for the accuracy of the information listed above. The data relating to the real estate for sale or lease on this website comes in part from the Internet Data Exchange Program (IDX) and the Bahamas MLS, and is provided here for consumer's personal, non-commercial use. It may not be used for any purpose other than to identify