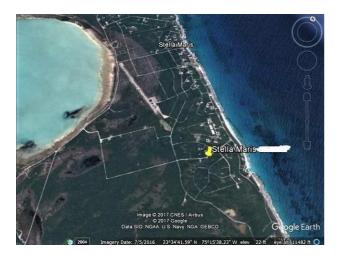

## **Long Island Lot**

Price: \$39.900

Address: STELLA MARIS, Stella Maris

City: Long Island MLS#: 42345

Lot Size: 16,940 sq. ft.

Listing No: R28

Beds: 0 Baths: 0

Living Area: 16,940 sq. ft.

## **Property Details**

This property is in Stella Maris Settlement. This lot offers both distant views of the Caribbean side of the island and closer views and proximity to the Atlantic side. With an elevation of 175 feet, it provides a building site for great views and convenience to all amenities offered at Stella Maris. Beautiful beaches are close by for great snorkeling, diving and fishing. Stella Maris Resort, Marina and airport are only a few minutes away.