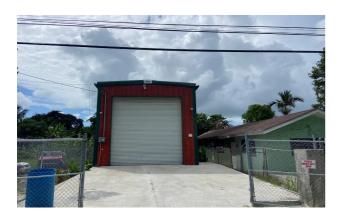

## MAISON ADDITION WAREHOUSE **RENTAL, Centreville**

Price: \$2.000

**Address: MAISON ADDITION WAREHOUSE** 

RENTAL, Centreville

City: New Providence/Paradise Island

MLS#: 55083

Lot Size: 2,575 sq. ft.

Listing No: C0

## **Property Details**

Introducing this 2575 sq. ft. storage facility, ideally situated just outside of downtown Nassau near East Street and Collins Avenue, offering the perfect space for your storage requirements. With added features including air conditioning for comfort, a roll-up door for easy access, and advanced surveillance cameras for security, this property is also an excellent fit for online businesses. Schedule an appointment today!