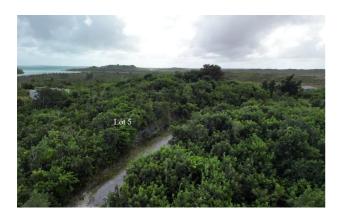

## **Property Details**

Lot 5 is 10,800 sq ft parcel and has great elevations and amazing sea views with cooling breezes off of the Sea of Abaco. Electrical poles are located about 300 ft away making for an easy connection. Adjacent Lot 4 is also currently available. Bahama Coral Island is located just 10 minutes north of Marsh Harbour. Call today!