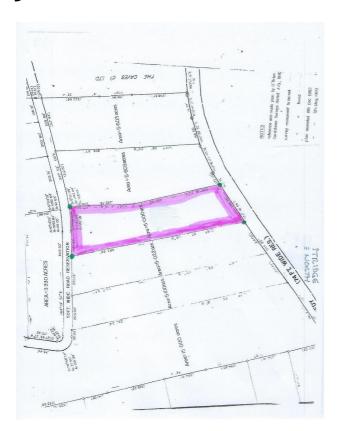

## JFK 5 ACRES RESIDENTIAL, John F. Kennedy Drive

**Price:** \$6,557,377

Address: JFK 5 ACRES RESIDENTIAL, John F. Kennedy

Drive

City: New Providence/Paradise Island

MLS#: 55105

Lot Size: 217,800 sq. ft.

Listing No: R23

## **Property Details**

Captivating, Impeccable & Prime Residential 5-acre lot for sale on JFK Drive near Blake Road! This beautiful rectangular lot provides road access to both John F. Kennedy Drive and the upscale Westridge North community next to the Plantation Gated Community, which is in Caves Heights, Caves Village. It is an ideal investment opportunity for a gated community of townhouses, condominiums, or lavish homes! The luxurious Western Beach is nearby, and the airport is only 5 minutes away! Ideal for The Airport Townhomes!