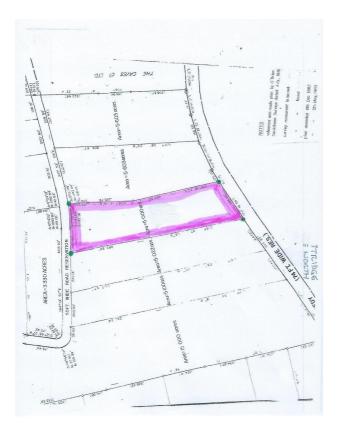

## JFK 5 ACRES COMMERCIAL, John F. Kennedy Drive

Price: \$6,557,377 Address: JFK 5 ACRES COMMERCIAL,John F. Kennedy Drive City: New Providence/Paradise Island MLS#: 55106 Lot Size: 217,800 sq. ft. Listing No: C-1 Beds: n/a Baths: n/a Living Area: n/a Year Built: n/a Status: For Saleonly

## **Property Details**

Captivating, Impeccable & Prime Commercial 5-acre lot for sale on JFK Drive near Blake Road! This beautiful rectangular lot provides road access to both John F. Kennedy Drive and the upscale Westridge North community next to the Plantation Gated Community, which is in Caves Heights, Caves Village. It is an ideal investment opportunity for a shopping mall, Commercial Building Complex, hospital, or some other commercial venture. The luxurious Western Beach is nearby, and the airport is only 5 minutes away! Ideal for The Airport Hotel!