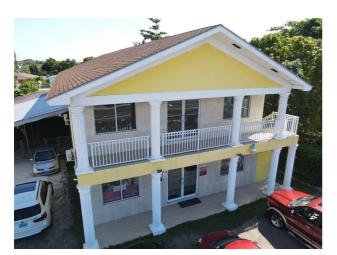

## **Commercial Building**

Price: \$850,000 Address: COMMERCIAL BUILDING PRINCE CHARLES DRIVE,Prince Charles Drive City: New Providence/Paradise Island MLS#: 55116 Lot Size: 10,875 sq. ft. Listing No: CO Beds: n/a Baths: n/a Living Area: 7,999 sq. ft. Year Built: 2012 Status: For Saleonly

## **Property Details**

This investment property is a hot ticket item. With 3 large commercial units (2 occupied), 2 - 1 bedroom 1 bathroom apartments at the rear of the building and the perfect location, this listing is a great investment property. All units are equipped with ductless air conditioning and are neatly kept. This building includes warehouse space and rear awnings. This property also boasts ample parking for ease of access. It is in close proximity to both public and private schools and shopping plazas. Call us today and let us make your investment dream a reality!