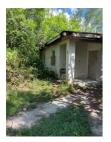

## **Property Details**

More than ½ acre, moderately elevated parcel of land located in a quiet upscale community in western New Providence. It is a 24,873 Square feet rectangular shape property with 120.05' along the road and a depth of 207.19' feet. While there is an unfinished 1bed, 1 bath guest house with a hilltop view from the living room area the main feature is, it remains a spacious lot and is ideal for the construction of a spacious modern home. Surrounding commercial facilities include shopping, Medical facilities, Upscale Restaurants and administrative offices. All utilities are in place and the lot is located just minutes from the beach, about 10 minutes from the airport and about 5 minutes from the main Cable Beach area with hotels and casino.