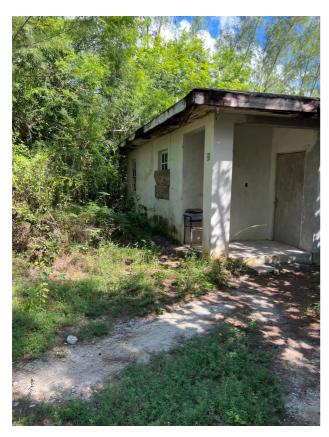

## **Property Details**

More than ½ acre, moderately elevated parcel of land located in a quiet upscale community in western New Providence. It is a 24,873 Square feet rectangular shape property with 120.05' along the road and a depth of 207.19' feet. While there is an unfinished 1bed, 1 bath guest house with a hilltop view from the living room area the main feature is, it remains a spacious lot and is ideal for the construction of a spacious modern home. Surrounding commercial facilities include shopping, Medical facilities, Upscale Restaurants and administrative offices. All utilities are in place and the lot is located just minutes from the beach, about 10 minutes from the airport and about 5 minutes from the main Cable Beach area with hotels and casino.