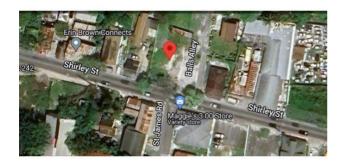

## **Great Investment Lot**

Price: \$245.000

Address: Corner Lot EAST SHIRLEY STREET & BALL

LANE, Other New Providence/Nassau City: New Providence/Paradise Island

MLS#: 55047

Lot Size: 11,000 sq. ft.

Listing No: C0 Beds: n/a Baths: n/a Living Area: n/a Year Built: n/a

## **Property Details**

This Lot sits in a high traffic area and is a corner lot. It is zoned commercial, hence providing a variety of options and use. One Mile form The East bay Shopping, Restaurants, Banks, Clinics and West Bay Street. This is a corner lot and is already cleared down. The owner has approved plans and will make them available for the new buyer.