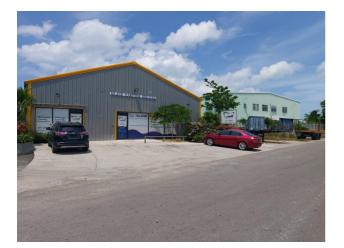

## Lot no. 19

Price: \$800,000 Address: CRAWFORD STREET,Oakes Field City: New Providence/Paradise Island MLS#: 55202 Lot Size: 24,742 sq. ft. Listing No: C0 Beds: n/a Baths: n/a Living Area: 9,360 sq. ft. Year Built: 1970 Status: For Saleonly

## **Property Details**

PRICED TO SELL. Prime Commercial Warehouse on Half Acre Plot in Oakes Field area for sale. Centrally located to the ports, customs, Nassau city and shipping hubs. Fully enclosed perimeter fencing, storm shutters, utilities installed, ready to occupy in this safe and well-known area of Nassau. Easy access to highways and all parts of Nassau. Adjacent 1/2 acre property may be available for parking or expansion. Make an Offer!