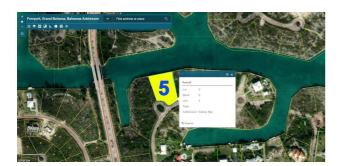

## **Property Details**

Great lot located in Colony Bay Subdivision on Bermuda Close. This lot is measured at 48,240 square feet with over 200 feet on the water. Only 10 minute drive from downtown Freeport.