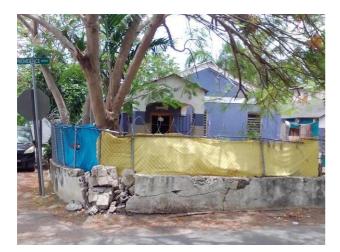

## Lot #9 Providence Av

Price: \$150,000 Address: PROVIDENCE AVE & SETON ST,Chippingham City: New Providence/Paradise Island MLS#: 55215 Lot Size: 3,500 sq. ft. Listing No: R425 Beds: 2 Baths: 1 Living Area: 3,500 sq. ft. Year Built: n/a Status: For Saleonly

## **Property Details**

This is a comfortable 2 bedroom, 1 bath house that has a 1 bedroom, 1 bath efficiency attached. With a little bit of TLC, this property can either bring in a profitable revenue for a savvy investor or cherishable memories for a small, loving family. In addition, there is lots of backyard space that is just suitable for formal events or family gatherings. This property is located in the quiet and serene residential area of Chippingham right on the corner of Providence and Seton Street.