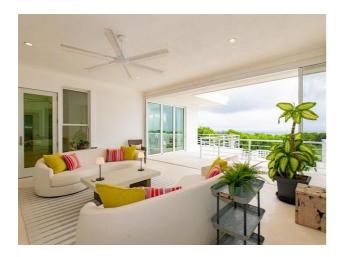

## **Property Details**

Discover a true masterpiece of a property, where luxury, innovation, and comfort come together seamlessly. This estate, set at an elevation of 35 meters above sea level, offers a stunning 5,442 square feet of living space under air, including a 4,042 square foot main house with two poolside rooms and two exquisite 700 square foot cottages. The construction of this property is a testament to quality and durability, featuring a robust steel frame, steel rafters, and walls constructed of concrete blocks with longitudinal and lateral rebar reinforcement. The roof is no less impressive, composed of a double layer of heavyweight asphalt, not only providing structural integrity but also serving as a collection point for all rainwater, which is stored in an immense 180,000-gallon water cistern. For your peace of mind, this property is equipped with a diesel generator, ensuring a continuous power supply. The two cottages are also thoughtfully wired into the generator, ensuring uninterrupted comfort.