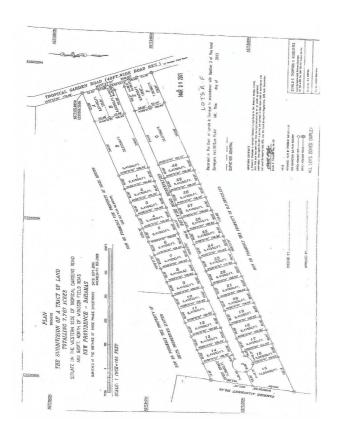

## **Property Details**

A14,602 Sq. Ft. Lot zoned for a maximum of 6 units. Don't miss out on this opportunity to build your Dream Home or multi unit apartment building on this prime income producing property in a highly sought after area. The Assessment Number for the conveyance is available for the lot.