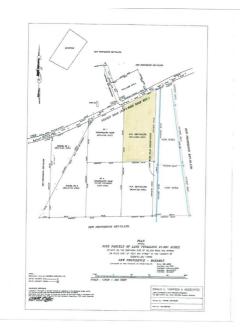

## **Nelson road Acreage**

Price: \$2,100,000 Address: NELSON ROAD,Mount Pleasant City: New Providence/Paradise Island MLS#: 55421 Lot Size: 253,955 sq. ft. Listing No: R5 Beds: 0 Baths: 0 Living Area: 253,955 sq. ft. Year Built: n/a Status: For Saleonly

## **Property Details**

This property is suitably sized for a nice estate home with horse stables, vegetable gardens and guest homes.