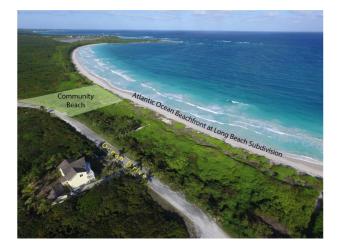

## **Property Details**

The existing approved subdivision of Long Beach truly is a "Diamond in the Rough". Appropriately named, this subdivision sits on a section of 7.5 miles of nonstop uninterrupted beach! The remaining developer owned homesites consist of 287 lots out of 440 and offer a variety of inland and elevated parcels. The Western side adjacent to Long Beach hosts an abundance of bone fishing grounds sought by many avid fishermen from all over the world. Long Beach is located in the southern part of Great Abaco Island and is roughly a 30-minute drive north on the Great Abaco Highway to the city of Marsh Harbour and Leonard Thompson International Airport. All of the homesites have the ability to be connected to nearby municipal power and water within the subdivision, with approximately 20 homes fully constructed of various architectural styles and designs.