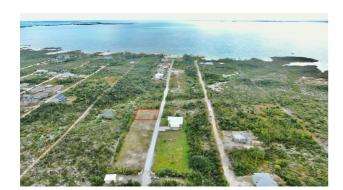

## **LOT 21, COCONUT CREEK**

**Price:** \$42,000

Address: MILTON K SWEETING DRIVE, Marsh Harbour

City: Abaco MLS#: 55470

Lot Size: 8,675 sq. ft. Listing No: R15

Beds: 0 Baths: 0

Living Area: n/a Year Built: n/a Status: For Saleonly

## **Property Details**

In the quiet community of Sweetings Village is the small, gated neighborhood of Coconut Creek. The development is a rare find in Marsh Harbour and one of only a few gated communities with beach access, power and water to lots and situated in the center of town. Lots 21 sits just a few lots from the keypad access gate and is ready for development for a young family, retirement home or income property. The 8,675 square foot lot is being sold alongside 3 other lots, sitting along the main road into Coconut Creek and can be all sold together.