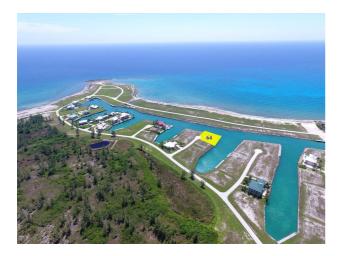

## **Property Details**

This canal lot is located in the prestigious community of Old Bahama Bay and is one the few lots available for re-sale. The lot has a total of 16,232 Square Feet and being a corner lot, boasts 279 Feet on the canal front. This community is located in the West End of Grand Bahama Island and is adjacent to the Ginn Development that is in the beginning stages or infrastructure.