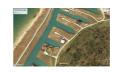

## **Property Details**

This canal lot is located in the prestigious community of Old Bahama Bay and is one the few lots available for re-sale. The lot has a total of 16,232 Square Feet and being a corner lot, boasts 279 Feet on the canal front. This community is located in the West End of Grand Bahama Island and is adjacent to the Ginn Development that is in the beginning stages or infrastructure.