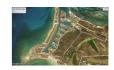

## **Property Details**

This canal lot is located in the prestigious community of Old Bahama Bay and is one the few lots available for re-sale. The lot has a total of 16,232 Square Feet and being a corner lot, boasts 279 Feet on the canal front. This community is located in the West End of Grand Bahama Island and is adjacent to the Ginn Development that is in the beginning stages or infrastructure.