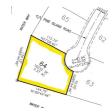

## **Property Details**

This canal lot is located in the prestigious community of Old Bahama Bay and is one the few lots available for re-sale. The lot has a total of 16,232 Square Feet and being a corner lot, boasts 279 Feet on the canal front. This community is located in the West End of Grand Bahama Island and is adjacent to the Ginn Development that is in the beginning stages or infrastructure.