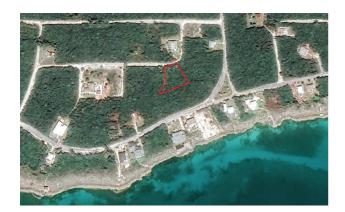

## **LOT 25 RAINBOW BAY, Rainbow Bay**

Price: \$59.000

Address: LOT 25 RAINBOW BAY, Rainbow Bay

City: Eleuthera MLS#: 55544

Lot Size: 23,800 sq. ft.

Listing No: R4

Beds: 0 Baths: 0

Living Area: 23,800 sq. ft.

## **Property Details**

Section C, Block 38, Lot 25 Rainbow Bay is an excellent opportunity to build a dream home within walking distance to Rainbow Bay Beach and within close proximity to Governors Harbour Airport and North Eleuthera Airport.