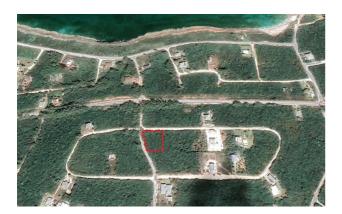

## **LOT 1 RAINBOW BAY, Rainbow Bay**

Price: \$79.000

Address: LOT 1 RAINBOW BAY, Rainbow Bay

City: Eleuthera MLS#: 55542

Lot Size: 20,083 sq. ft.

Listing No: R3

Beds: 0 Baths: 0

Living Area: 20,083 sq. ft.

## **Property Details**

Section B, Block 30, Lot 1 Rainbow Bay is an excellent opportunity to build a dream home within walking distance to Rainbow Bay Beach and within close proximity to Governors Harbour Airport and North Eleuthera Airport.