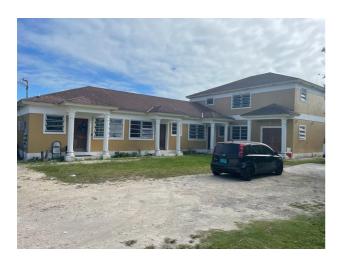

## 2 DIAMOND DALE SUBDIVISION, Golden Gates

Price: \$420.000

Address: 2 DIAMOND DALE SUBDIVISION, Golden

Gates

City: New Providence/Paradise Island

MLS#: 55573

Lot Size: 9,078 sq. ft. Listing No: R415

Beds: 7 Baths: 7

## **Property Details**

Looking for a quiet environment to call your own? Look no further than this fourplex! Located in a well-kept neighborhood, this property offers plenty of potential. With plenty of yard space and well-maintained landscaping, this would be the perfect investment property. Contact us today for mor information. This property is listed under the Home Owner's Protection Act of The Bahamas and is not available for interior viewing at this time.