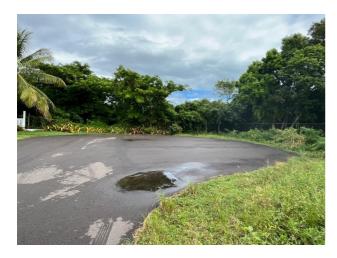

## **BETWEEN BRIGADOON AND HIG, Eastern Road**

Price: \$800.000

Address: BETWEEN BRIGADOON AND HIG, Eastern

Road

City: New Providence/Paradise Island

MLS#: 55651

Lot Size: 87,556 sq. ft.

Listing No: R4

## **Property Details**

Unique chance to own this open zoned acreage that can be utilized as you wish. Virgin wooden property bordered by Brigadoon on the West and High Vista on the East. Property such as this doesn't come available often so please avail yourself of this opportunity while it is still available.