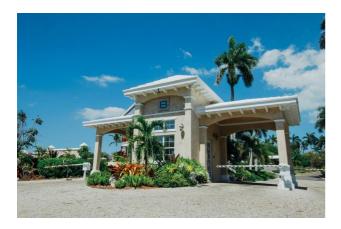

## Unit B BALMORAL CORPORATE CENTER, Prospect Ridge

Price: \$4,950 Address: Unit B BALMORAL CORPORATE CENTER,Prospect Ridge City: New Providence/Paradise Island MLS#: 55655 Lot Size: 1,087 sq. ft. Listing No: C-1 Beds: n/a Baths: n/a Living Area: 1,087 sq. ft. Year Built: n/a Status: For Rentonly

## **Property Details**

Centrally located in Balmoral, one of Nassau's premier gated communities, this modern office comprises 1087 square feet of interior space, plus balconies. This deluxe office features a spacious a kitchen, bathroom, an executive board room, and 3 private offices. The office's high ceilings and large windows create a lot of natural lighting and emphasize its beautiful architectural designs and refined millwork. It is nicely elevated, which offers breathtaking views of the ocean and Baha Mar from the upper floors. Equipped with a generator and 3 parking spaces.