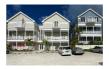

## Unit B BALMORAL CORPORATE CENTER, Prospect Ridge

Price: \$4,950 Address: Unit B BALMORAL CORPORATE CENTER,Prospect Ridge City: New Providence/Paradise Island MLS#: 55655 Lot Size: 1,087 sq. ft. Listing No: C-1 Beds: n/a Baths: n/a Living Area: 1,087 sq. ft. Year Built: n/a Status: For Rentonly

## **Property Details**

Centrally located in Balmoral, one of Nassau's premier gated communities, this modern office comprises 1087 square feet of interior space, plus balconies. This deluxe office features a spacious a kitchen, bathroom, an executive board room, and 3 private offices. The office's high ceilings and large windows create a lot of natural lighting and emphasize its beautiful architectural designs and refined millwork. It is nicely elevated, which offers breathtaking views of the ocean and Baha Mar from the upper floors. Equipped with a generator and 3 parking spaces.