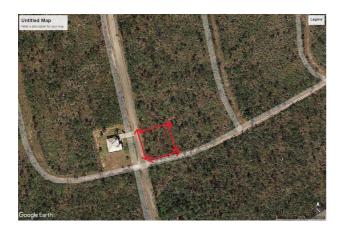

## 6 SHERWOOD DRIVE, Sherwood Forest

Price: \$32,000

Address: 6 SHERWOOD DRIVE, Sherwood Forest

City: Grand Bahama/Freeport

MLS#: 55671

Lot Size: 14,000 sq. ft.

Listing No: R23

Beds: 0 Baths: 0

## **Property Details**

Single family property about 1/3 of an acre with paved roads and all utilities in place just feet away off Mishipman. Excellent opportunity for building your dream house in the prestigious Lucaya area with shopping and entertainment in close proximity. For those interested there are two lots at Lycayan Estates that could be had with this property for a total of \$42K. These lots are very clsoe to GB Highway and the location is at the intersection of GB Highway and Causarina Drive.