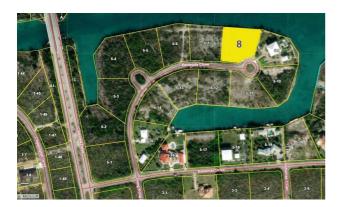

## **Colony Bay Lot**

**Price:** \$160,000

**Address:** BERMUDA CLOSE,Lucaya **City:** Grand Bahama/Freeport

MLS#: 55699

Lot Size: 42,927 sq. ft.

Listing No: R18

Beds: 0 Baths: 0

Living Area: n/a
Year Built: n/a
Status: For Saleonly

## **Property Details**

Great lot located in Colony Bay Subdivision on Bermuda Close. This lot is measured at 42,927 square feet with over 200 feet on the water. Only 10 minute drive from downtown Freeport.