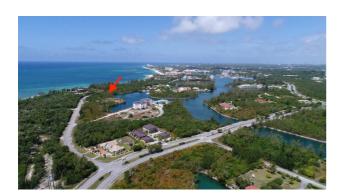

## 25 JOLLY ROGER DRIVE, Bell Channel

Price: \$198.500

Address: 25 JOLLY ROGER DRIVE, Bell Channel

City: Grand Bahama/Freeport

MLS#: 51357

Lot Size: 28,000 sq. ft.

Listing No: R2

Beds: 0 Baths: 0

## **Property Details**

Multi family-Hi Rise zoned lot in a very popular area where demand is always present and surrounded by homes and other properties in the 6 and 7 figures. Possibilities are endless with this lot. Excellent opportunity for your dream canal front home or building an income producing property like apartments/cottages for the rental market.