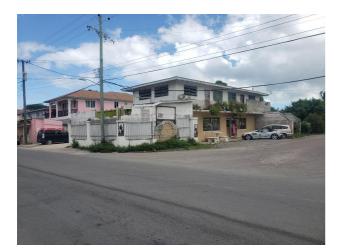

## **CLARIDGE ROAD, Wulff Road**

Price: \$170,000 Address: CLARIDGE ROAD,Wulff Road City: New Providence/Paradise Island MLS#: 55805 Lot Size: 3,200 sq. ft. Listing No: C-1 Beds: n/a Baths: n/a Living Area: 2,300 sq. ft. Year Built: n/a Status: For Saleonly

## **Property Details**

Take advantage of this two storey commercial building located on a corner lot in the Claridgedale Subdivision. Ground floor accommodations comprise of a commercial space that includes a bar, sitting area, kitchen, office and two bathrooms. Upper floor consists of two apartment units, each having one bedroom and one bathroom, living/dining area and kitchen. With some added TLC this property would be ideal for your business space. Close proximity to shopping plazas, public transportation, restaurants, schools and much more.