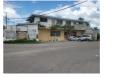

## **CLARIDGE ROAD, Wulff Road**

Price: \$170,000 Address: CLARIDGE ROAD,Wulff Road City: New Providence/Paradise Island MLS#: 55805 Lot Size: 3,200 sq. ft. Listing No: C-1 Beds: n/a Baths: n/a Living Area: 2,300 sq. ft. Year Built: n/a Status: For Saleonly

## **Property Details**

Take advantage of this two storey commercial building located on a corner lot in the Claridgedale Subdivision. Ground floor accommodations comprise of a commercial space that includes a bar, sitting area, kitchen, office and two bathrooms. Upper floor consists of two apartment units, each having one bedroom and one bathroom, living/dining area and kitchen. With some added TLC this property would be ideal for your business space. Close proximity to shopping plazas, public transportation, restaurants, schools and much more.