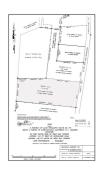

## SEAN GRANT RD, WEST BAY S, West Bay Street

Price: \$1.400.000

Address: SEAN GRANT RD, WEST BAY S, West Bay

Street

City: New Providence/Paradise Island

MLS#: 55810

Lot Size: 68,477 sq. ft.

Listing No: R2

## **Property Details**

This 1.6-acre plot of land is perfectly situated just off West Bay Street, in close proximity to Solemar, Miramar West Condos and the stunning beach. Ideal for savvy developers, this lot offers immense potential to create upscale condominiums in an area highly sought after by discerning buyers. Additionally, an adjacent 3-acres of land available, allowing for the possibility of an even more remarkable development. Don't miss out on this chance to capitalize on a remarkable location.