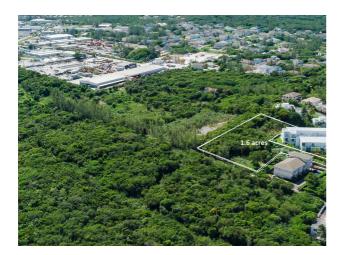

## **Property Details**

This 1.6-acre plot of land is perfectly situated just off West Bay Street, in close proximity to Solemar, Miramar West Condos and the stunning beach. Ideal for savvy developers, this lot offers immense potential to create upscale condominiums in an area highly sought after by discerning buyers. Additionally, an adjacent 3-acres of land available, allowing for the possibility of an even more remarkable development. Don't miss out on this chance to capitalize on a remarkable location.