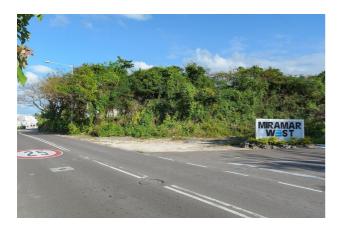

## **Property Details**

This 29,549 sqft parcel of land is perfectly situated on West Bay Street, in close proximity to Solemar Restaurant, adjacent to Miramar West Condos and the stunning beach. Ideal for savvy developers, this lot offers immense potential to create upscale condominiums in an area highly sought after by discerning buyers. Additionally, an adjacent 4-acre lot is available, allowing for the possibility of an even more remarkable development. Don't miss out on this chance to capitalize on a remarkable location.