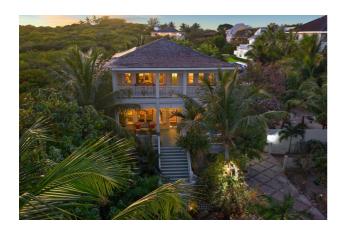

## **Property Details**

Jambalaya is a traditional Bahamian style home with an eclectic coastal flair. Featuring a total of 6 bedrooms and 5 bathrooms, this luxury home is tucked away in a lushly landscaped garden facing Harbour Island's worldfamous Pink Sand Beach. This 4,000 sq.ft. home features incredible views from the moment you enter the large covered entry porch. The space flows beautifully into a professionally designed living room, dining area, and well equipped open plan kitchen. 2 bedrooms and one bath and an outdoor dining room are also featured on this main floor. A solid Brazilian Hardwood staircase leads upstairs to a large master suite which boasts unobstructed ocean views, a spacious bathroom with a whirlpool tub, shower, and two huge walk-in closets and laundry area. An adjoining room with its own bathroom is currently used as a library and can easily be converted to a bedroom, workout room, or office. Both bedrooms open onto the expansive verandah overlooking the beach and grounds of the Pink Sands Hotel.