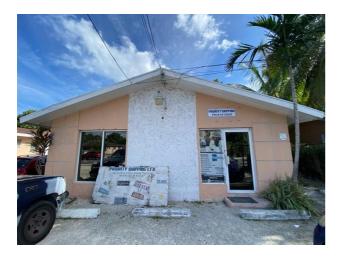

## **Marathon Estates**

Price: \$265.000

Address: MARATHON ESTATES, Marathon Estates

City: New Providence/Paradise Island

MLS#: 55849 **Listing No:** C-1

Beds: n/a Baths: n/a

Living Area: 1,624 sq. ft.

Year Built: n/a Status: For Saleonly

## **Property Details**

With the adjacent lot also for sale, this lot is an ideal investment property. Located in the well-established neighborhood of Marathon Estates in the centre of New Providence, the area is known for flourishing businesses. This property boasts a partially enclosed yard with 2 units presently. Call today to arrange a viewing of this great investment in Marathon Estates.