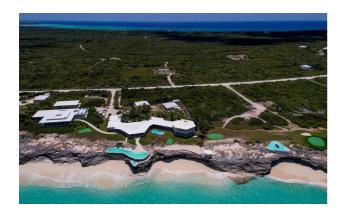

## **Property Details**

The Bohemian can be a family retreat or an airbnb with 736 feet on the ocean. With 30 feet elevation, the view is breathtaking. Spanning over 3 acres and ideally located on the calmer west coast of San Salvador island, this spectacular hideaway consists of the restored original cottage surrounded with newer structures, all connected with wooden fiberglassed walkways. Effortlessly casual, The Bohemian is an idyllic tropical retreat with 8 ensuite bedrooms spread across 4 buildings. There are 6,500 sq. ft. under air, multiple covered patios, a glass-enclosed dining room with an open professional kitchen and a bar. The cooled walk-in storage room holds 2,000 bottles of wine. Amenities include four pools, two beaches, a 5-green golf course, roof top hot tub and a greenhouse. The property is connected to the local municipal water and has its own well. Electricity and fibre-optic telecommunications is on the property. San Salvador is 12 x 5 miles of rugged beauty. The International airport with its 8,000 ft. runway is only 20 minutes away.