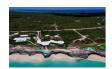

## **Property Details**

The Bohemian can be a family retreat or an airbnb with 736 feet on the ocean. With 30 feet elevation, the view is breathtaking. Spanning over 3 acres and ideally located on the calmer west coast of San Salvador island, this spectacular hideaway consists of the restored original cottage surrounded with newer structures, all connected with wooden fiberglassed walkways. Effortlessly casual, The Bohemian is an idyllic tropical retreat with 8 ensuite bedrooms spread across 4 buildings. There are 6,500 sq. ft. under air, multiple covered patios, a glass-enclosed dining room with an open professional kitchen and a bar. The cooled walk-in storage room holds 2,000 bottles of wine. Amenities include four pools, two beaches, a 5-green golf course, roof top hot tub and a greenhouse. The property is connected to the local municipal water and has its own well. Electricity and fibre-optic telecommunications is on the property. San Salvador is 12 x 5 miles of rugged beauty. The International airport with its 8,000 ft. runway is only 20 minutes away.