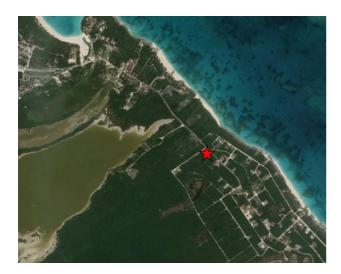

## **QUEENS HIGHWAY, Ocean Addition East**

Price: \$55.000

Address: QUEENS HIGHWAY, Ocean Addition East

City: Great Exuma MLS#: 54227

Lot Size: 12,500 sq. ft.

Listing No: R26

Beds: 0 Baths: 0

Living Area: 12,500 sq. ft.

## **Property Details**

Approximately 12,500 sq. ft., this lot is ideal for your main home, vacation home or multi-family development in Ocean Addition West in beautiful Great Exuma. Sandals Emerald Bay, Grand Isle and the Marina are all just a short drive away. The international airport is also nearby in addition to shopping, restaurants, and the gorgeous beaches in Exuma. Live here nestled among 365 islands and cays of the Exuma chain and embrace the clear blue waters teeming with exotic marine life and a kaleidoscope of brilliantly colored coral reefs and fish. Enjoy life in Exuma with the Exuma Cays Land and Sea Park, seasonal boaters, annual regattas, unimpaired beaches and much more. Submit your offer today and this could be yours!