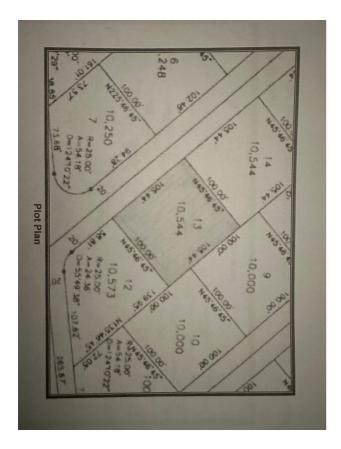

## Block #12 MARVA CAY, Bacardi Road

Price: \$150,000

Address: Block #12 MARVA CAY, Bacardi Road

City: New Providence/Paradise Island

MLS#: 55089

Lot Size: 10,544 sq. ft.

Listing No: R36

Beds: 0 Baths: 0

Living Area: 10,544 sq. ft.

Year Built: n/a

Status: For Saleonly

## **Property Details**

Welcome to your dream development! This 10,544 sqft single family lot nestled in the quiet gated community in southwest New Providence offers the perfect blend of privacy and convenience. Build your custom home and enjoy the tranquil surroundings, amenities, and easy access to everything you need. Don't miss out on this incredible opportunity to create your own oasis!