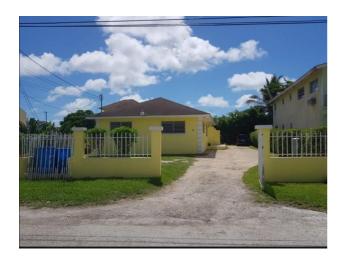

## 3 HYDE PARK ROAD, Sea Breeze

Price: \$340.000

Address: 3 HYDE PARK ROAD, Sea Breeze City: New Providence/Paradise Island

MLS#: 54867

Lot Size: 6,350 sq. ft. Listing No: R44

**Beds:** 5 Baths: 3

Living Area: 6,350 sq. ft.

## **Property Details**

Lot#62 Little Hyde Park consists of a duplex containing 2 - 2 Bedrooms, 1 Bathroom units and a stand alone 2 storey Town House consisting of 1 Bedroom & 1 Bathroom. Units have full kitchens and bathrooms with open floor living areas. All units are currently rented with reliable tenants for the past 5 years. Property is fully enclosed providing good safety element.