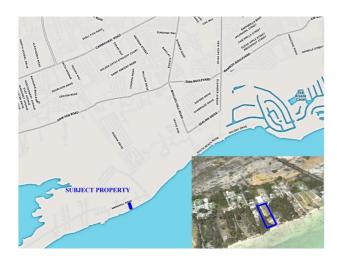

## 22 MARSHALL ROAD, Marshall Road

Price: \$400.000

Address: 22 MARSHALL ROAD, Marshall Road

City: New Providence/Paradise Island

MLS#: 53160

Lot Size: 44,604 sq. ft.

Listing No: R52

Beds: 3 Baths: 1

## **Property Details**

Family home on beach front property provides the ultimate experience of island living. With some TLC this 2400+ sqft home sitting on almost an acre of land provides endless possibilities for privacy or investment. Make this your piece of paradise today.