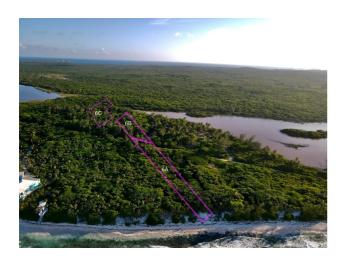

## **FREEHOLD**

Price: \$400,000

Address: DOUBLE BAY MILTI FAMILY L, Double Bay

City: Eleuthera MLS#: 53830

Lot Size: 56,628 sq. ft.

Listing No: R57

Beds: 0 Baths: 0

Living Area: n/a Year Built: n/a

## **Property Details**

Beautiful 1.3 acres, multifamily lot next to Long Pond in beautiful Double Bay Eleuthera! This lot is located between ecologically rich Long Pond and a gorgeous sandy beach on the Atlantic Ocean front, both within walking distance. Invest in this beautiful property and enjoy the benefit of one of the fastest growing elite communities in Southern Eleuthera! Other benefits include easy access to public utilities, ground transportation, international shipping container port and international airport, Restaurants, shopping, day and night entertainment. Schools and Medical centers. Other benefits include open no restrictions and no association fees.