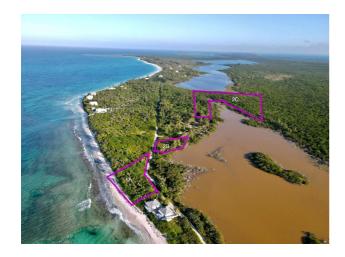

## **Property Details**

Beautiful one acre beach front lot in picturesque Double Bay Eleuthera! Over one acre of untouched, pristine land that offers 111.73 feet of soft, pink sandy beach and an unmatched view of the Atlantic Ocean. This lot is also runs 146.8 feet along the borders of the pond on the south side. Invest in this multifamily lot and secure your piece of paradise! This area boasts of being a very end vacation rental community that guarantees and nice return on investments. Some benefits include, great neighbors, privacy, safety, easy access to public utilities, International Airports, International Marine shipping ports, local shopping, recreational facilities, medical centers. No HOA fees.