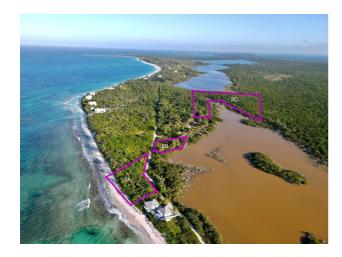

## **Property Details**

Gorgeous 1.42 acres multi-family lot on Long Pond Double Bay! Over one acre of untouched multifamily land in the coveted community of Double Bay Eleuthera! Invest in this beautiful property and enjoy the benefit of one of the fastest growing elite communities in Southern Eleuthera! Other benefits include easy access to public utilities, ground transportation, international shipping container port and international airport, Restaurants, shopping, day and night entertainment. Schools and Medical centers. Other benefits include open no restrictions and No HOA fees.