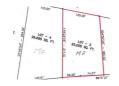

## LOT #3 WEST PLACE 2, Westridge

Price: \$400,000

Address: LOT #3 WEST PLACE 2, Westridge

City: New Providence/Paradise Island

MLS#: 39026

Lot Size: 25,005 sq. ft.

Listing No: R109 Beds: 0

Baths: 0

## **Property Details**

Situated on a private cul-de-sac, this expansive over twenty thousand square foot elevated lot offers a truly unique setting. Nestled away from the main road, the property boasts breathtaking views of both the serene lake and the vast ocean from its elevated position. With its multi-family zoning, this lot presents a wealth of possibilities for investment and income generation through the development of townhouses. Boasting approximately 23,375 square feet of prime real estate, this parcel is a developer's dream. Don't miss out on the endless potential and remarkable location that this property has to offer!