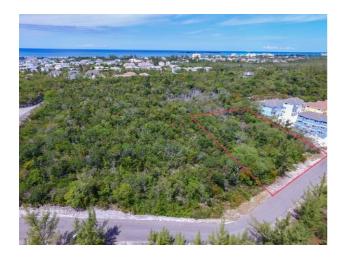

## **Property Details**

Situated on a private cul-de-sac, this expansive over twenty thousand square foot elevated lot offers a truly unique setting. Nestled away from the main road, the property boasts breathtaking views of both the serene lake and the vast ocean from its elevated position. With its multi-family zoning, this lot presents a wealth of possibilities for investment and income generation through the development of townhouses. Boasting approximately 23,375 square feet of prime real estate, this parcel is a developer's dream. Don't miss out on the endless potential and remarkable location that this property has to offer!