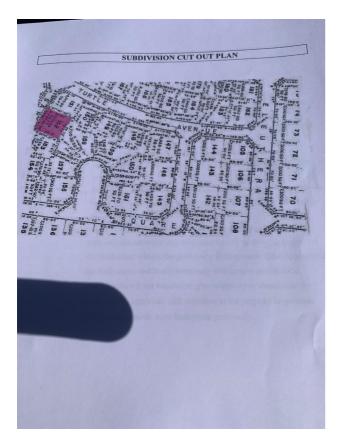

## **SAN SALVADOR SQUARE, Yamacraw**

Price: \$110.000

Address: SAN SALVADOR SQUARE, Yamacraw

City: New Providence/Paradise Island

MLS#: 55446

Lot Size: 7,203 sq. ft. Listing No: R114

Beds: 0 Baths: 0

Living Area: 7,203 sq. ft.

## **Property Details**

Nestled in the community of Yamacraw Beach Estates. This 7,203sq ft single family lot is ideal for a first time homeowner or as an investment property purchase. The property is in an area with completed single and multi story homes. There is public transportation within walking distance of the property as well, the beach is only a few steps away. Properties in the area are well maintained with manicured lawns. Primary and secondary schools are within 1-2 miles of this property as well as grocery stores and other shopping facilities. This property is priced for quick sale. Call today to schedule a viewing.