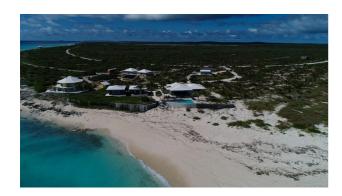

## **Property Details**

Three amazing properties each named after each of Christopher Columbus ships that set foot on this very island in October 1492. The parcels are located in the Columbus Landing subdivision section 3. All of the lots are interior single family lots, four lots in from Atlantic Ocean Beach. Lot 7 Santa Maria the largest of the three is 13,867 +- sq. ft. Lot 8 Pinta is 11,037. Lot 9 Nina is 11,037. The parcels are being sold together at a very affordable price. Discover San Salvador for yourself by owning a piece of Paradise. Regular international flights weekly.