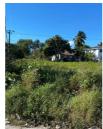

## **Property Details**

This half acre undeveloped property is open zoned, suitable for a park, church, warehouse, multifamily or business place. It is a corner property, running 160.45 feet on the west by St James Road and 124.3 feet on the south by James Road and 149.51 feet on the east of an adjoining property and then 154.8 feet on the north side of an adjoining property. Pilgrim Baptist Churchis is 200 feet to the north.