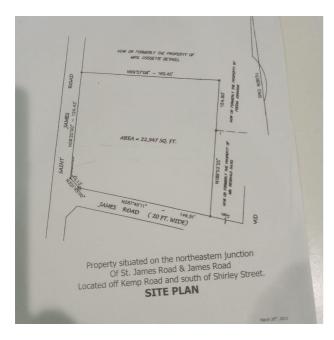

## ST. JAMES ROAD & JAMES ROAD, Other New Providence/Nassau

Price: \$130,000

Address: ST. JAMES ROAD & JAMES ROAD, Other New

Providence/Nassau

City: New Providence/Paradise Island

MLS#: 51643

**Lot Size:** 22,947 sq. ft.

## **Property Details**

This half acre undeveloped property is open zoned, suitable for a park, church, warehouse, multifamily or business place. It is a corner property, running 160.45 feet on the west by St James Road and 124.3 feet on the south by James Road and 149.51 feet on the east of an adjoining property and then 154.8 feet on the north side of an adjoining property. Pilgrim Baptist Churchis is 200 feet to the north.