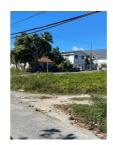

## **Property Details**

This half acre undeveloped property is open zoned, suitable for a park, church, warehouse, multifamily or business place. It is a corner property, running 160.45 feet on the west by St James Road and 124.3 feet on the south by James Road and 149.51 feet on the east of an adjoining property and then 154.8 feet on the north side of an adjoining property. Pilgrim Baptist Churchis is 200 feet to the north.