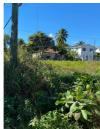

## **Property Details**

This half acre undeveloped property is open zoned, suitable for a park, church, warehouse, multifamily or business place. It is a corner property, running 160.45 feet on the west by St James Road and 124.3 feet on the south by James Road and 149.51 feet on the east of an adjoining property and then 154.8 feet on the north side of an adjoining property. Pilgrim Baptist Churchis is 200 feet to the north.