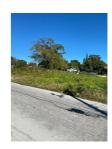

## **Property Details**

This half acre undeveloped property is open zoned, suitable for a park, church, warehouse, multifamily or business place. It is a corner property, running 160.45 feet on the west by St James Road and 124.3 feet on the south by James Road and 149.51 feet on the east of an adjoining property and then 154.8 feet on the north side of an adjoining property. Pilgrim Baptist Churchis is 200 feet to the north.