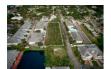

## Lot 3 Sea View Drive

**Price:** \$1.025.000

**Address:** SEAVIEW DRIVE, West Bay Street City: New Providence/Paradise Island

MLS#: 55858

Lot Size: 30,000 sq. ft.

Listing No: R53

Beds: 0 Baths: 0

Living Area: 30,000 sq. ft.

## **Property Details**

Multi family rectangular lot perfect for an apartment complex in a upscale neighborhood in a terrific location to walk to town or cable beach