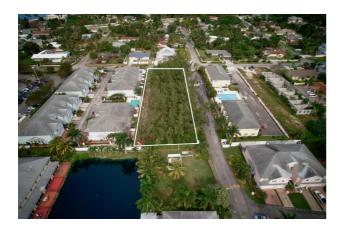

## Lot 3 Sea View Drive

**Price:** \$1.025.000

**Address:** SEAVIEW DRIVE, West Bay Street City: New Providence/Paradise Island

MLS#: 55858

Lot Size: 30,000 sq. ft.

Listing No: R53

Beds: 0 Baths: 0

Living Area: 30,000 sq. ft.

## **Property Details**

Multi family rectangular lot perfect for an apartment complex in a upscale neighborhood in a terrific location to walk to town or cable beach